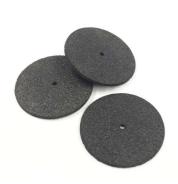

# セレック カッティングホイール 322B

硬質金属の形成研磨がスピーディーに!

写真提供: ㈱あいデンタル様

### 研磨性

酸化アルミニウム製のホイールは、コバルトクロム合金、チタン 等の硬質金属の形態修正、スプルー切断面の均し・バリ取 りをスピーディーに行なうことができます。

## 作業性

作業性を追求した厚み2. Ommと優れた切削力は、研磨 作業時間を短縮します。

## 耐久性

硬く焼結されたホイールは、耐久性に優れ、コストと合わせ て更に経済的です。

|                    | 直 径    | 厚 さ   | 包装   | 標準価格       |
|--------------------|--------|-------|------|------------|
| セレックカッティングホイール322B | 31.8mm | 2.0mm | 25枚入 | 2,100円(税別) |