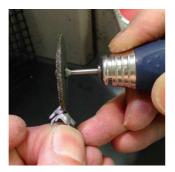

# セレック カッティングホイール 322B

硬質金属の形成研磨がスピーディーに!

写真提供: ㈱あいデンタル様

### 研磨性

酸化アルミニウム製のホイールは、コバルトクロム合金、チタン 等の硬質金属の形態修正、スプルー切断面の均し・バリ取 りをスピーディーに行なうことができます。